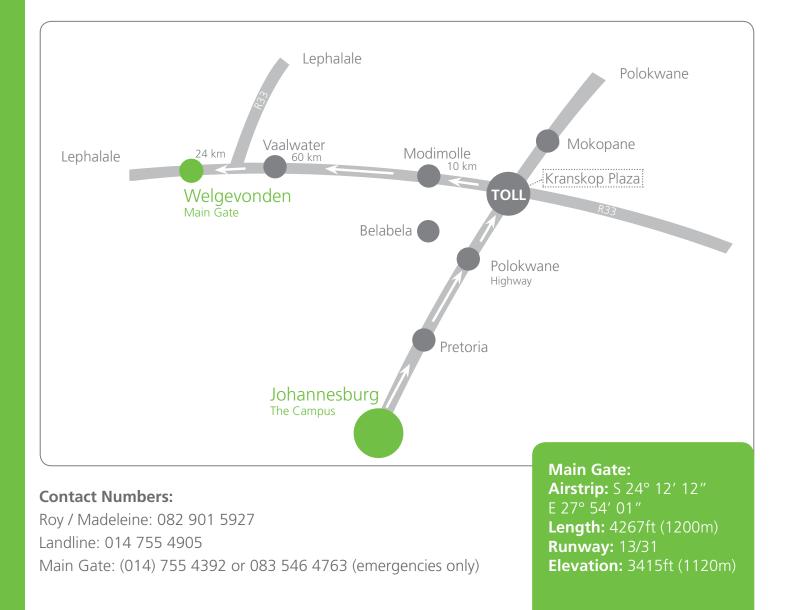

## Directions to Welgevonden

Approximately 2.5 hours to the gate from JHB – The Campus – approx. 280km in total.

Directions:

- Follow the Pretoria Highway from Johannesburg to Pietersburg (Polokwane).
- At the Nylstroom tollgate (R33), take the off-ramp to Nylstroom (Modimolle).
- Go through Nylstroom to Vaalwater ± 68km (our nearest village).
- Ignore the R33 Ellisras turnoff.
- Go straight through Vaalwater do not turn off.
- The Welgevonden 'Main Gate' is about 24km from Vaalwater on the left.
- Once you've arrived you will be met by Roy, then driven to the Lodge where you will be welcomed by Madeleine and the team.
- PLEASE NOTE: Under no circumstances will private vehicles be permitted beyond the main gate car park!