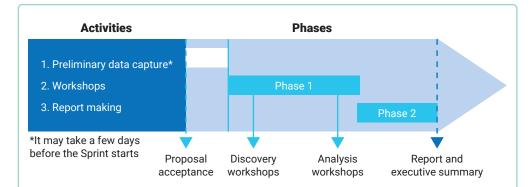

# **How We Deliver**

Our sprint-based cloud consulting model adopts many of the advantages of the agile methodology and applies them to consulting services.

Delivery stages include:

Our Cloud Enablement Service is delivered by a dedicated group of qualified consultants, supported by a global cloud transformation practice. Our approach ensures consistent quality, approach and knowledge-sharing around the globe.